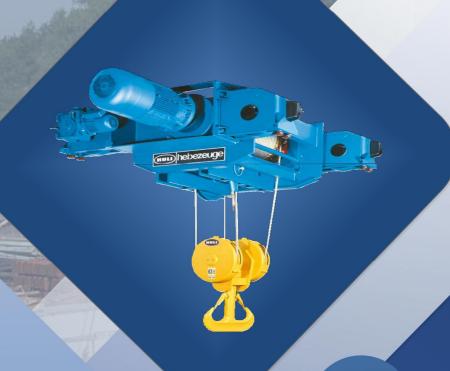

## **Overhead Cranes**

- Single Girder EOT Cranes
- Double Girder EOT Cranes
- Underslung EOT Cranes
- Wall Travelling JIB Cranes

### **OTHERS:**

- Electric Chain Hoist
- Wire Rope Hoist
- Manual Cranes.
- Cranes components
- On request, our cranes can be equipped with continuous frequencycontrolled drives, remote control, magnets, weighing systems or other optional extras. Please contact us.